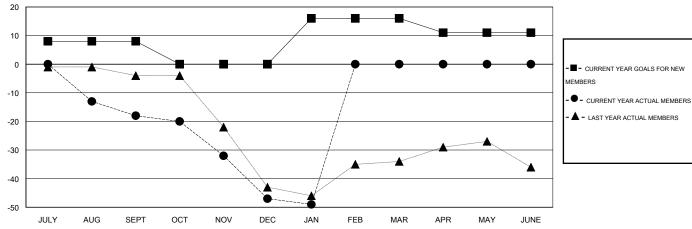

#### GOALS AND ACTUAL MEMBERS CUMULATIVE

|                  |     | 1                              |                     |                       |     |  |  |
|------------------|-----|--------------------------------|---------------------|-----------------------|-----|--|--|
| DROPPED CLUBS: 0 |     | 30 CLUBS OF 63 ADDED 1 OR MORE | GENDER DISTRIBI     | GENDER DISTRIBUTION   |     |  |  |
|                  |     | NEW MEMBERS                    | MALE                | 962 (73.55%)          |     |  |  |
|                  |     |                                | FEMALE              | 346 (26.45%)          |     |  |  |
| DROPPED MEMBERS  |     |                                |                     |                       |     |  |  |
| DECEASED         | 11  | CLICK HERE FOR HEALTH          |                     |                       | 212 |  |  |
| CLUB CANCELLED   | 0   | ASSESSMENT DATA                | FAMILY UNIT MEMBERS |                       | 104 |  |  |
| OTHER 104        |     |                                | HEAD OF HOUSEHOLD   | HEAD OF HOUSEHOLD     |     |  |  |
| TOTAL            | 115 |                                | NON-HEAD OF HOUSEHO | NON-HEAD OF HOUSEHOLD |     |  |  |